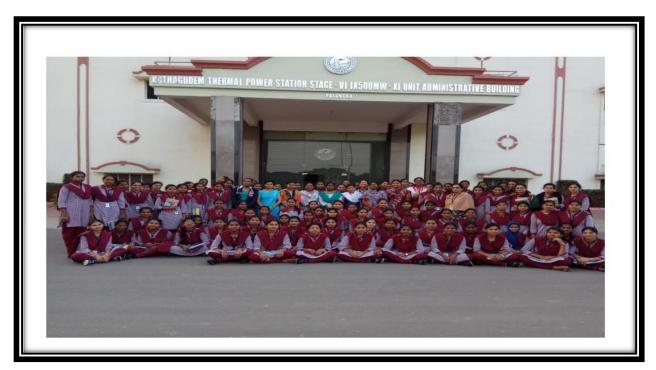

### FIELD VISITS

| S.NO | Visited Place                            | Date       | No. of<br>Students<br>Participated | No. of faculty<br>Attended |
|------|------------------------------------------|------------|------------------------------------|----------------------------|
| 1    | Kinnerasani                              | 05.01.2019 | 31                                 | 01                         |
| 2    | Kothaguderm<br>Thermal Power<br>Station  | 02.02.2020 | 37                                 | 01                         |
|      |                                          |            |                                    |                            |
| 3    | Central park<br>ornamental<br>plants     | 07.01.2021 | 26                                 | 01                         |
| 4    | Vermicompost<br>Visit                    | 16.11.2023 | 25                                 | 05                         |
| 5    | Singareni Coal<br>Mine                   | 06.04.2023 | 40                                 | 04                         |
| 6    | Government<br>Degree College<br>Paloncha | 20.09.2024 | 40                                 | 02                         |

**Field Trip to Kinnerasani** 

Field Trip to Kothagudem thermal power station