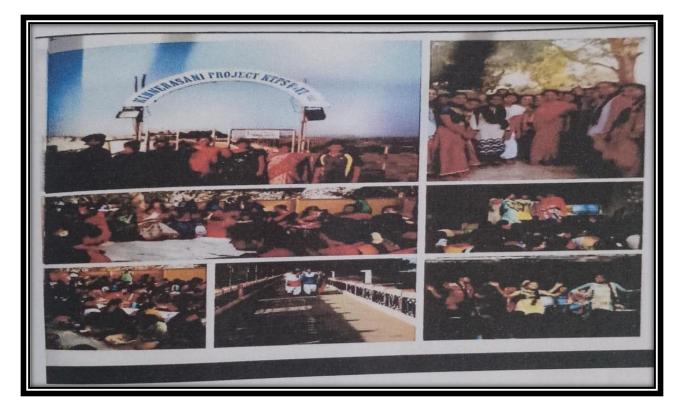

### FIELD VISITS

| S.NO | Visited Place                            | Date       | No. of<br>Students<br>Participated | No. of faculty<br>Attended |
|------|------------------------------------------|------------|------------------------------------|----------------------------|
| 1    | Kinnerasani                              | 05.01.2019 | 31                                 | 01                         |
| 2    | Kothaguderm<br>Thermal Power<br>Station  | 02.02.2020 | 37                                 | 01                         |
|      |                                          |            |                                    |                            |
| 3    | Central park<br>ornamental<br>plants     | 07.01.2021 | 26                                 | 01                         |
| 4    | Vermicompost<br>Visit                    | 16.11.2023 | 25                                 | 05                         |
| 5    | Singareni Coal<br>Mine                   | 06.04.2023 | 40                                 | 04                         |
| 6    | Government<br>Degree College<br>Paloncha | 20.09.2024 | 40                                 | 02                         |

**Field Trip to Kinnerasani** 

Field Trip to Kothagudem thermal power station