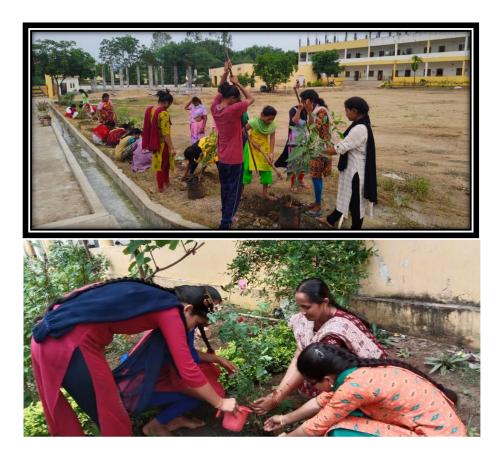

#### **Extension activities**

Department of chemistry conducted many plantation programs in the campus and conducted awareness programs for spreading of eco-friendly practices.

#### Mass Plantation of saplings as part of Haritha Haaram:

Department of botany actively involved in plantation of saplings in (Telangana ku Haritha Haaram programme", which is a flagship programme of the state government.